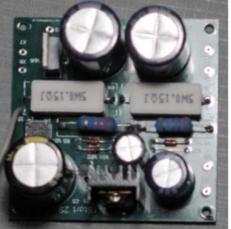

Picture 1

The boards already assembled are shown below, and an example of using a standard metal case sa.