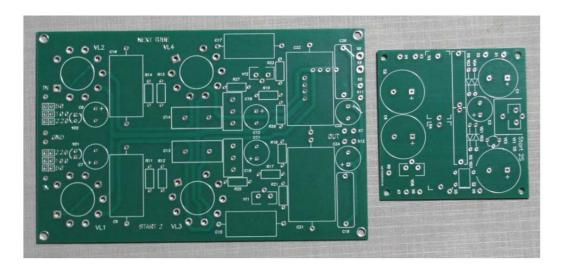

The widespread use of SMD components has made it possible to reduce the size of the board and optimize the routing. The power supply was placed on a separate board.

During the manufacture of the boards, it was immediately planned that the device could be assembled independently by amateurs - the boards were marked, and a set of documentation was developed containing all the necessary information for assembling and selecting a case. How the boards look like is shown in Figure 1, and the documentation can be found here A small number of these kits are available for order.

Picture 1

The boards already assembled are shown below, and an example of using a standard metal case sa.