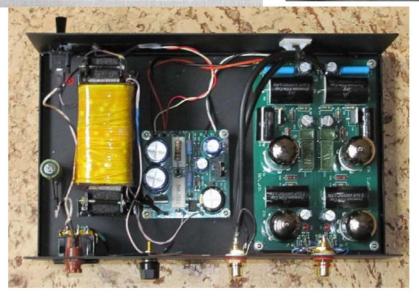

Picture 1

The boards already assembled are shown below, and an example of using a standard metal case sa.