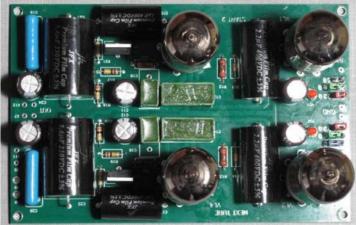

Picture 1

The boards already assembled are shown below, and an example of using a standard metal case sa.